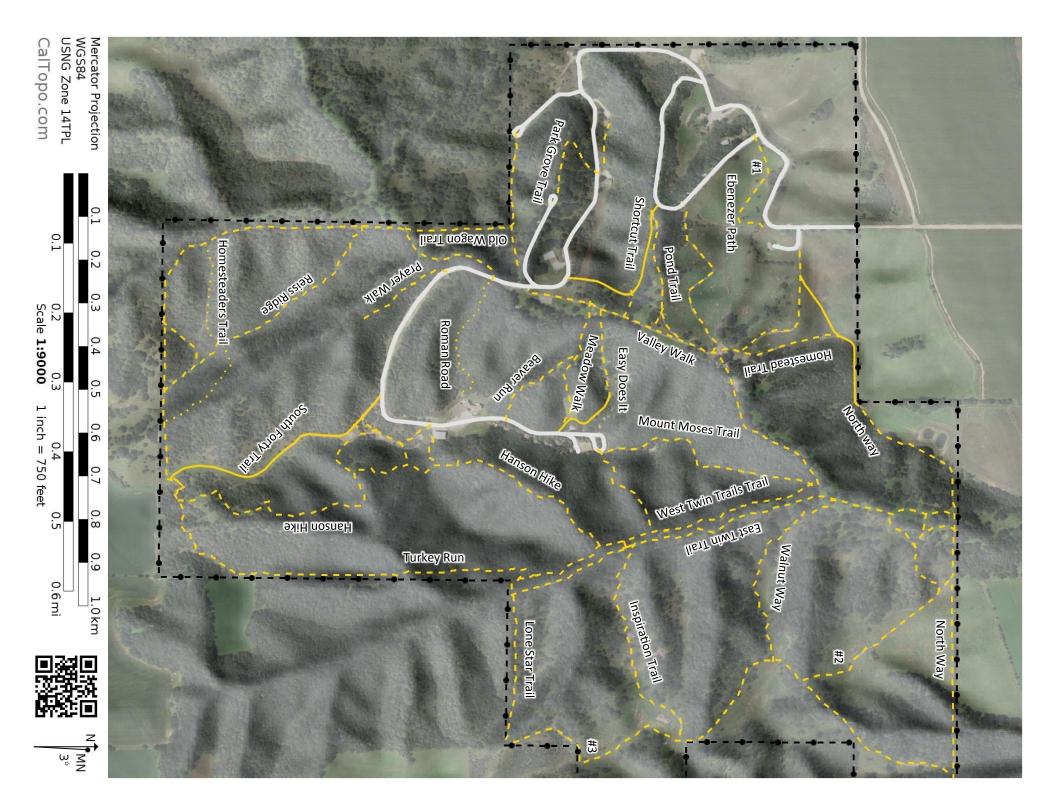

## Points of Interest

#1 Ebenezer Rock was found on Turkey Run. After digging it out it was to big to lift even with machinery and so the staff rolled it to the front of camp. It is named after the monument place by Israel in the book of Samuel.

#2 Lone Cedar Hill has several stories. First catch your breath as you look out over the Platte river valley. From Columbus to North Bend you can see for miles. Because of this grand view it is likely a native American burial ground. A local grave witcher visited this site and identified 23 bodies that may be buried here. The large depression is said to be from an inert bomb dropped as part of training in WWII.

#3 Inspiration Point is the highest point on camp at 1,563 feet above sea level.

Valley Walk and Twin trails are the only flat trails on camp.

Hanson Hike is named after Ola Hanson, a Baptist missionary to Burma.

Walnut Way, on the east end of the trail you will pass through a concentration of walnut trees

Homesteaders Trail Along the south side of the trail we have found parts to a covered wagon likely from the early 1900's. Based of the grade and trees we believe this one of the trails homesteaders used to get to Linwood. Evidence of other wagon trails can be seen around our property.

## Legend

Road: Trail:

## Trail Map